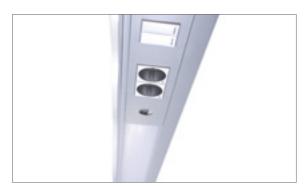

#### **INTRODUCTION**

OKI BASIC GAS ES is highly recommended for both outpatient and inpatient care.

It has been designed to provide separated profiles for gas outlets and electrical components in compliance with the international health and safety regulations. The profile can be equipped with a full range of electrical sockets and switches, according to each customer's detailed specification.

#### **COMPONENTS**

- C GAS PIPING
- D GAS OUTLET

The gas box can house up to 4 outlets. It is attached to the main profile and can be screwed onto the wall.