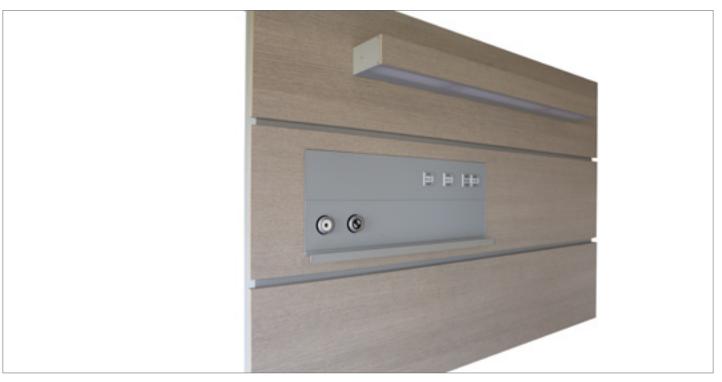

#### INTRODUCTION

The OKI FLAT is made of fireproof HPL laminated wood panels easy to clean and disinfect. The OKI FLAT power supply system for medical use does not come with the lighting system, but it can house LED for night vision, as well as RGB LED.

The device may be fitted with gas outlet for medical gas supply, as well as sockets, switches and data ports.

#### **COMPONENTS**

- A ELECTRICAL

  COMPONENTS
- **B** GAS PIPING
- **C** GAS OUTLET

OKI FLAT may also be fitted with a state-of-theart touch screen tablet management system, to make the hospital stay more comfortable and allowing the patient to connect to the web. Thanks to a specifically designed software programme, physicians and medical operators may also use the tablet, if available in the hospital, to manage the clinical record of every patient.