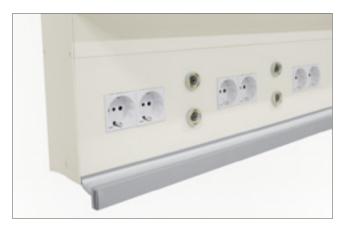

#### **INTRODUCTION**

OKI BASIC GAS MD AND LG are highly recommended for inpatient care.

They have been designed to provide a single or double profile where gas outlets and electrical components are always kept separated in compliance with the international health and safety regulations.

#### **COMPONENTS**

- C ELECTRICAL **COMPONENTS**
- D GAS PIPING
- E GAS OUTLET

The profiles can be equipped with a full range of electrical sockets and switches, data entry plug-ins according to each customer's detailed specification.

Upon request DIN RAIL is also available for BASIC GAS MD/LG and all PLUS models.

PAG.7