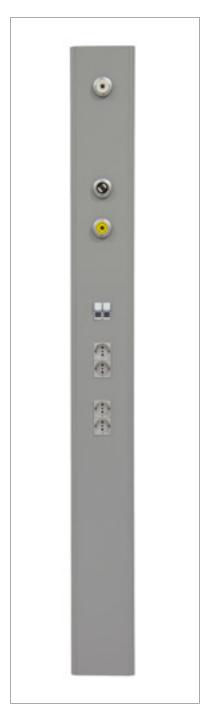

#### **BASIC - WALL MOUNTED**

#### INTRODUCTION

OKI BASIC is our medical supply unit, particularly suited for day-hospital and outpatient care.

It offers an unpretentious design which is easily adaptable to all standard care units.

The profile can be equipped with a full range of electrical sockets and switches, according to each customer's detailed specification.

OKI BASIC is not designed to house gas outlets.

Upon request are available for all basic gas models LED spotlights for direct lighthing.