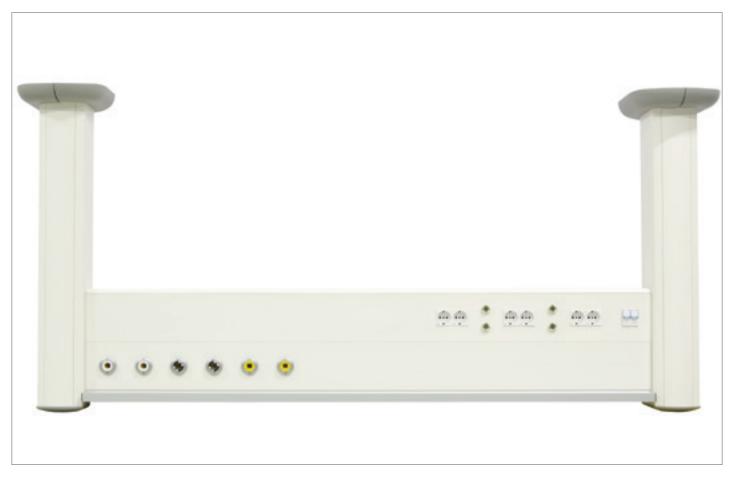

# **INTRODUCTION**

Both OKI BASIC GAS MD/LG are also available with lateral columns to offer a pendant solution for all intensive wards where special equipment and appliances can be connected suitably to the main trunk so that these are always at hand when needed. These ceiling mounted versions are especially recommended for rooms with extended windows.