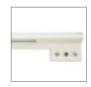

# BASIC GAS - ES WALL MOUNTED

#### **INTRODUCTION**

OKI BASIC GAS ES is highly recommended for both outpatient and inpatient care.

It has been designed to provide separated profiles for gas outlets and electrical components in compliance with the international health and safety regulations. The profile can be equipped with a full range of electrical sockets and switches, according to each customer's detailed specification.

#### **COMPONENTS**

- C GAS PIPING
- D GAS OUTLET

The gas box can house up to 4 outlets. It is attached to the main profile and can be screwed onto the wall.