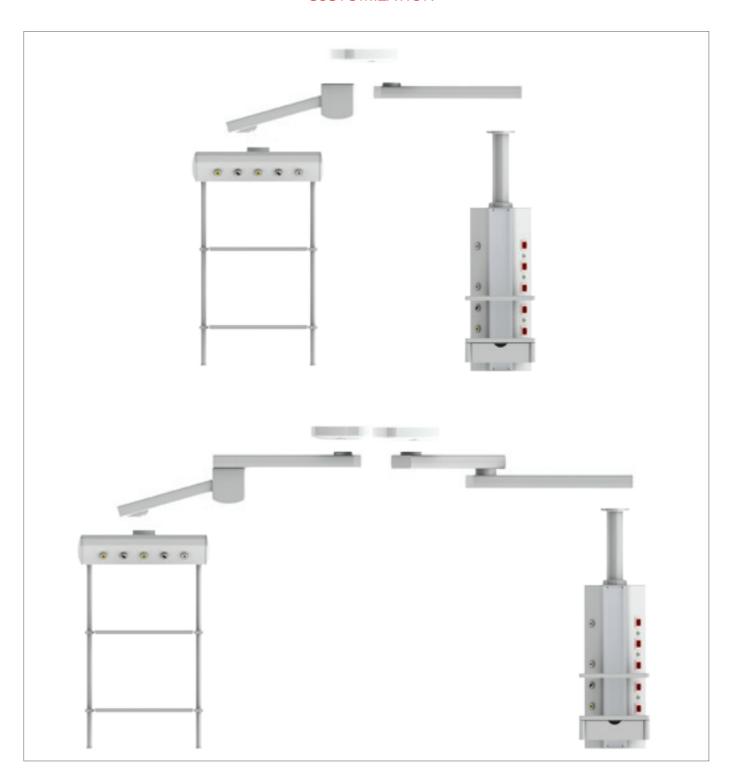

#### INTRODUCTION

Our VERTICAL model likely the rest of the broad OKI range offers not only the standard wall mounted configuration but also the possibility to fix it directly on the ceiling. VERTICAL COLUMN is not free-standing solution and it rests on the floor. The pendant solution is incredibly adaptable, offering absolute versatility and practicality. Mainly thought for standard specialty wards it can be single or double-sided supplying up to 4 different single beds at the same time.

The ceiling plate is designed to fit perfectly around the column which slides into the ceiling surfaces.