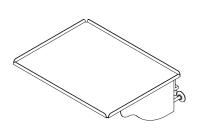

#### **BASIC - WALL MOUNTED**

#### INTRODUCTION

OKI BASIC is our medical supply unit, particularly suited for day-hospital and outpatient care.

It offers an unpretentious design which is easily adaptable to all standard care units.

The profile can be equipped with a full range of electrical sockets and switches, according to each customer's detailed specification.

OKI BASIC is not designed to house gas outlets.

Upon request are available for all basic gas models LED spotlights for direct lighthing.