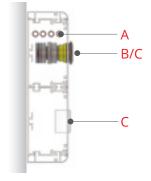

#### **INTRODUCTION**

OKI BASIC GAS ES is highly recommended for both outpatient and inpatient care.

It has been designed to provide separated profiles for gas outlets and electrical components in compliance with the international health and safety regulations. The profile can be equipped with a full range of electrical sockets and switches, according to each customer's detailed specification.

#### LIGHT DIFFUSION

- A INDIRECT LIGHT
- **B** DIRECT LIGHT

#### **COMPONENTS**

- C GAS PIPING
- D GAS OUTLET

The gas box can house up to 4 outlets. It is attached to the main profile and can be screwed onto the wall.