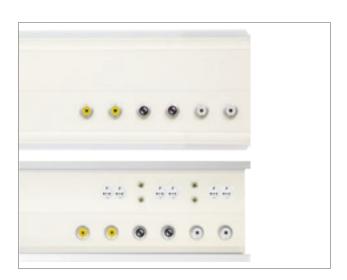

#### **INTRODUCTION**

OKI BASIC GAS MD AND LG are highly recommended for inpatient care.

They have been designed to provide a single or double profile where gas outlets and electrical components are always kept separated in compliance with the international health and safety regulations.

#### **LIGHT DIFFUSION**

- A INDIRECT LIGHT
- **B** DIRECT LIGHT

#### **COMPONENTS**

- C ELECTRICAL **COMPONENTS**
- D GAS PIPING
- E GAS OUTLET

The profiles can be equipped with a full range of electrical sockets and switches, data entry plug-ins according to each customer's detailed specification.