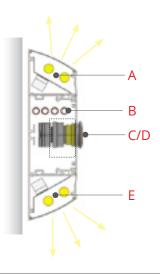

#### **INTRODUCTION**

OKI BASIC GAS ES is highly recommended for both outpatient and inpatient care.

It has been designed to provide separated profiles for gas outlets and electrical components in compliance with the international health and safety regulations. The profile can be equipped with a full range of electrical sockets and switches, according to each customer's detailed specification.

#### LIGHT DIFFUSION

- A INDIRECT LIGHT
- **B** DIRECT LIGHT

#### **COMPONENTS**

- C GAS PIPING
- D GAS OUTLET

The gas box can house up to 4 outlets. It is attached to the main profile and can be screwed onto the wall.