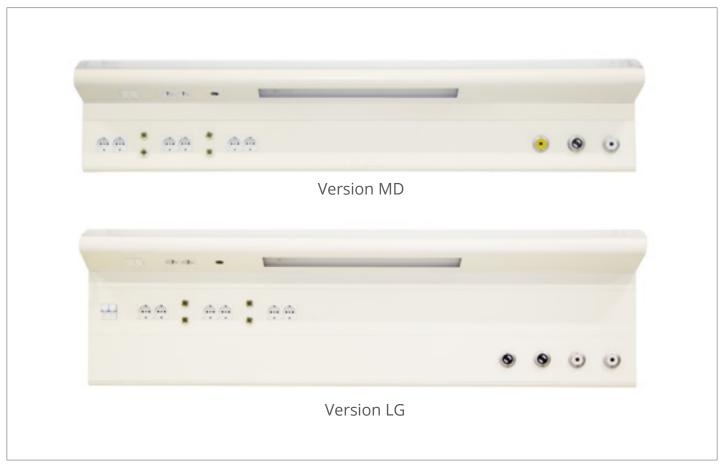

#### PLUS - MD/LG WALL MOUNTED

Version LG

#### **INTRODUCTION**

OKI PLUS MD/LG models are particularly designed for intensive care units. Gas and electrical components are kept separated by two ore even three different profiles. This models give the opportunity to equip the bed head unit thoroughly accordinly to the most detailed requirements. .

### **COMPONENTS**

A - ELECTRICAL COMPONENTS

**B** - GAS PIPING

**C** - GAS OUTLET

Available upon request the useful direct and indirect lighting options and the DIN RAILS onto which a broad range of accessories can be installed.

PAG.11 WWW.LMMEDICALDIVISION.COM