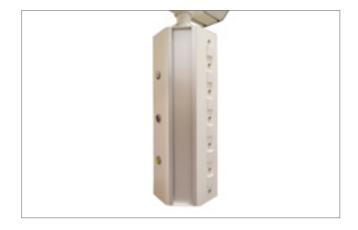

# **VERTICAL - WALL MOUNTED**

#### INTRODUCTION

VERTICAL unit is ideal for both standard special care and intensive units. Designed to supply both single and double beds, its offerts a pratical option for the medical staff who can easily avail of the main electrical sources and medical gasses. It can be fully configurated with a number of electrical sockets, data sockets, gas outlets according to the most detailed requirement.

Available upon request one or two vertical poles onto which a number of dedicated accessories can be installed.

#### **COMPONENTS**

- A GAS PIPING
- **B** GAS OUTLET
- C ELECTRICAL COMPONENTS