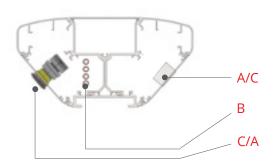

#### **INTRODUCTION**

OKI BASIC GAS ES is highly recommended for both outpatient and inpatient care.

It has been designed to provide separated profiles for gas outlets and electrical components in compliance with the international health and safety regulations. The profile can be equipped with a full range of electrical sockets and switches, according to each customer's detailed specification.

#### LIGHT DIFFUSION

- A INDIRECT LIGHT
- **B** DIRECT LIGHT

#### **COMPONENTS**

- C GAS PIPING
- D GAS OUTLET

The gas box can house up to 4 outlets. It is attached to the main profile and can be screwed onto the wall.