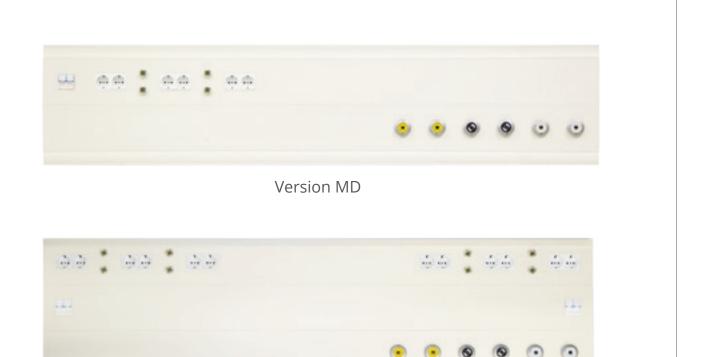

#### **INTRODUCTION**

OKI BASIC GAS MD AND LG are highly recommended for inpatient care.

They have been designed to provide a single or double profile where gas outlets and electrical components are always kept separated in compliance with the international health and safety regulations.

#### **LIGHT DIFFUSION**

- A INDIRECT LIGHT
- **B** DIRECT LIGHT

#### **COMPONENTS**

- C ELECTRICAL **COMPONENTS**
- D GAS PIPING
- E GAS OUTLET

The profiles can be equipped with a full range of electrical sockets and switches, data entry plug-ins according to each customer's detailed specification.

#### PLUS - MD/LG WALL MOUNTED

Version LG