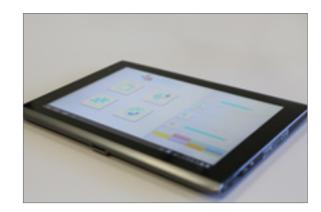

#### **COMPONENTS**

- A ELECTRICAL

  COMPONENTS
- **B** GAS PIPING
- **C** GAS OUTLET

OKI FLAT may also be fitted with a state-of-theart touch screen tablet management system, to make the hospital stay more comfortable and allowing the patient to connect to the web. Thanks to a specifically designed software programme, physicians and medical operators may also use the tablet, if available in the hospital, to manage the clinical record of every patient.