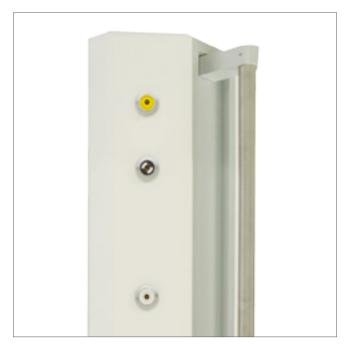

# **VERTICAL - WALL MOUNTED**

#### INTRODUCTION

VERTICAL unit is ideal for both standard special care and intensive units. Designed to supply both single and double beds, its offerts a pratical option for the medical staff who can easily avail of the main electrical sources and medical gasses. It can be fully configurated with a number of electrical sockets, data sockets, gas outlets according to the most detailed requirement.

Available upon request one or two vertical poles onto which a number of dedicated accessories can be installed.

#### **COMPONENTS**

- A GAS PIPING
- **B** GAS OUTLET
- C ELECTRICAL COMPONENTS