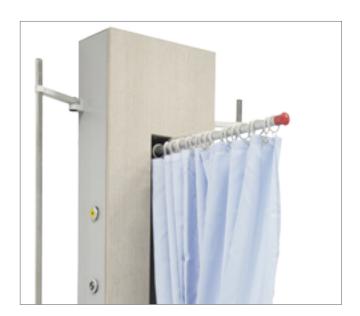

#### **DESIGN - WALL MOUNTED**

OKI DESIGN can be equipped with the following optionals:

- A set of drawers nicely fitted on the main unit:
- Single or double vertical poles;
- A pullout telescopic curtain as privacy solution.

#### INTRODUCTION

The modern and sleek design is the outstanding feature of the OKI DESIGN model. Designed and suggested for V.I.P. rooms, OKI DESIGN stands out thanks to its sophisticated and elegant style. The bed head unit has a fireproof HPL laminated wood panel easy to clean and disinfect. This vertical solution could supply at the same time two separated beds. It has optional gas outlets for medical gas supply, as well as sockets, switches and nurse call controls. OKI DESIGN may be also supplied with drawers and a curtain for privacy reasons. It cannot house indirect and direct lighting. A broad choice of finishings is available in order to personilize it to the very refined taste of each customer.

Available upon request this version of the OKI DESIGN can be supplied with the privacy curtain.