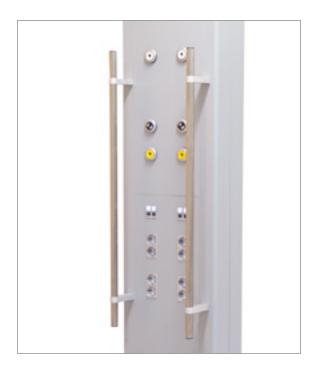

# **VERTICAL - WALL MOUNTED**

#### INTRODUCTION

VERTICAL unit is ideal for both standard special care and intensive units. Designed to supply both single and double beds, its offerts a pratical option for the medical staff who can easily avail of the main electrical sources and medical gasses. It can be fully configurated with a number of electrical sockets, data sockets, gas outlets according to the most detailed requirement.

Available upon request one or two vertical poles onto which a number of dedicated accessories can be installed.

#### **COMPONENTS**

- A GAS PIPING
- **B** GAS OUTLET
- C ELECTRICAL COMPONENTS