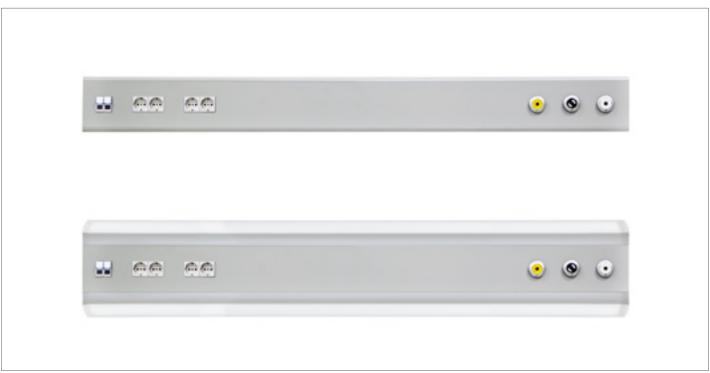

#### **BASIC - WALL MOUNTED**

#### INTRODUCTION

OKI BASIC is our medical supply unit, particularly suited for day-hospital and outpatient care.

It offers an unpretentious design which is easily adaptable to all standard care units.

The profile can be equipped with a full range of electrical sockets and switches, according to each customer's detailed specification.

OKI BASIC is not designed to house gas outlets.

Upon request are available for all basic gas models LED spotlights for direct lighthing.

#### LIGHT DIFFUSION

A - INDIRECT LIGHT

**B** - DIRECT LIGHT

PAG.5 WWW.LMMEDICALDIVISION.COM