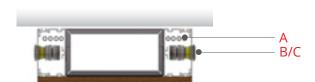

#### **INTRODUCTION**

OKI BASIC GAS ES is highly recommended for both outpatient and inpatient care.

It has been designed to provide separated profiles for gas outlets and electrical components in compliance with the international health and safety regulations. The profile can be equipped with a full range of electrical sockets and switches, according to each customer's detailed specification.

#### LIGHT DIFFUSION

- A INDIRECT LIGHT
- **B** DIRECT LIGHT

#### **COMPONENTS**

- C GAS PIPING
- D GAS OUTLET

The gas box can house up to 4 outlets. It is attached to the main profile and can be screwed onto the wall.