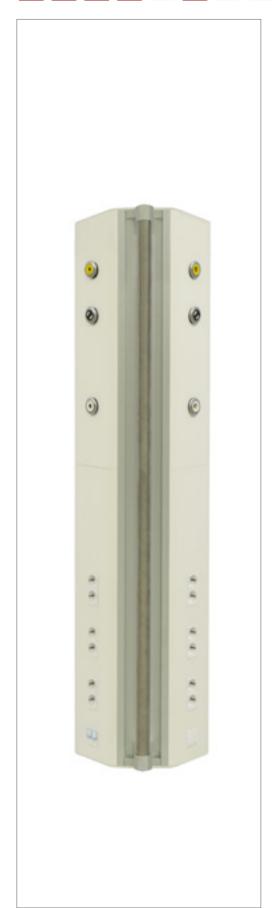

# **VERTICAL - WALL MOUNTED**

#### INTRODUCTION

VERTICAL unit is ideal for both standard special care and intensive units. Designed to supply both single and double beds, its offerts a pratical option for the medical staff who can easily avail of the main electrical sources and medical gasses. It can be fully configurated with a number of electrical sockets, data sockets, gas outlets according to the most detailed requirement.

Available upon request one or two vertical poles onto which a number of dedicated accessories can be installed.

#### **COMPONENTS**

- A GAS PIPING
- **B** GAS OUTLET
- C ELECTRICAL COMPONENTS