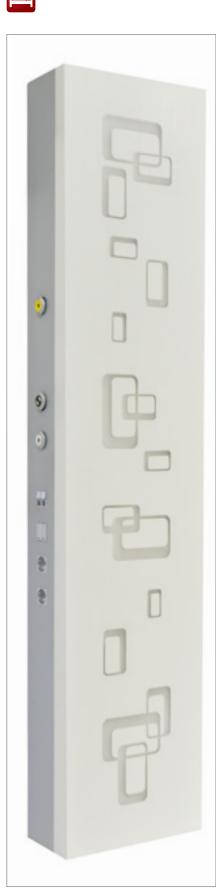

#### **DESIGN - WALL MOUNTED**

OKI DESIGN can be equipped with the following optionals:

- A set of drawers nicely fitted on the main unit:
- Single or double vertical poles;
- A pullout telescopic curtain as privacy solution.

#### INTRODUCTION

The modern and sleek design is the outstanding feature of the OKI DESIGN model. Designed and suggested for V.I.P. rooms, OKI DESIGN stands out thanks to its sophisticated and elegant style. The bed head unit has a fireproof HPL laminated wood panel easy to clean and disinfect. This vertical solution could supply at the same time two separated beds. It has optional gas outlets for medical gas supply, as well as sockets, switches and nurse call controls. OKI DESIGN may be also supplied with drawers and a curtain for privacy reasons. It cannot house indirect and direct lighting. A broad choice of finishings is available in order to personilize it to the very refined taste of each customer.

Available upon request this version of the OKI DESIGN can be supplied with the privacy curtain.