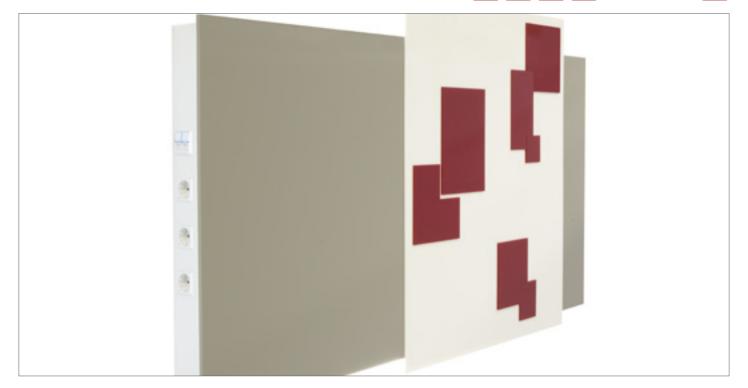

#### **FANTASY - WALL MOUNTED**

#### INTRODUCTION

LM MEDICAL DIVISION has been working non-stop to improve and enlarge the product range. OKI FANTASY is one of our sensible examples of how up-to-the-minute technology meets the need of the paediatric wards. Designed to make children's recovery more pleasant, OKI FANTASY is made of an innovative polycarbonate sheet onto which it is applied a colourful film, featuring cartoons.

Upon request OKI FANTASY is supplied with a fancy night backlighting. Please ask for the dedicated catalogue to check the available personalizations.