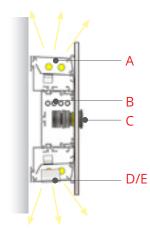

#### **INTRODUCTION**

OKI BASIC GAS MD AND LG are highly recommended for inpatient care.

They have been designed to provide a single or double profile where gas outlets and electrical components are always kept separated in compliance with the international health and safety regulations.

#### **COMPONENTS**

- C ELECTRICAL **COMPONENTS**
- D GAS PIPING
- E GAS OUTLET

The profiles can be equipped with a full range of electrical sockets and switches, data entry plug-ins according to each customer's detailed specification.