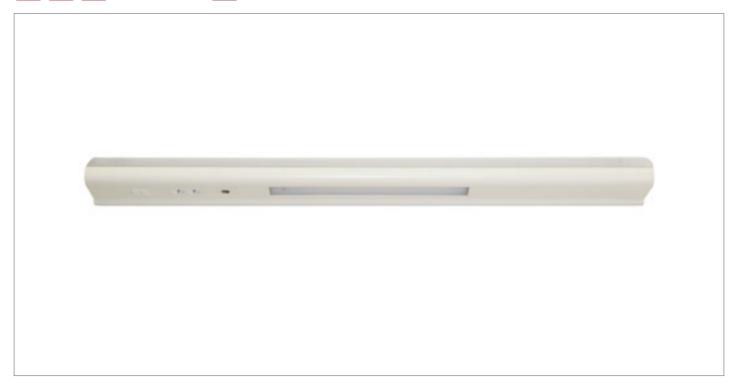

#### INTRODUCTION

OKI BASIC is our medical supply unit, particularly suited for day-hospital and outpatient care.

It offers an unpretentious design which is easily adaptable to all standard care units.

The profile can be equipped with a full range of electrical sockets and switches, according to each customer's detailed specification.

OKI BASIC is not designed to house gas outlets.

Upon request are available for all basic gas models LED spotlights for direct lighthing.

#### LIGHT DIFFUSION

A - INDIRECT LIGHT

**B** - DIRECT LIGHT

PAG.5 WWW.LMMEDICALDIVISION.COM