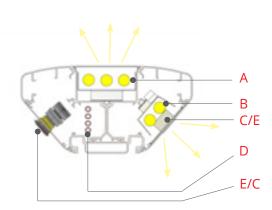

#### **LIGHT DIFFUSION**

- A INDIRECT LIGHT
- **B** DIRECT LIGHT

#### **COMPONENTS**

- C ELECTRICAL **COMPONENTS**
- D GAS PIPING
- E GAS OUTLET

The profiles can be equipped with a full range of electrical sockets and switches, data entry plug-ins according to each customer's detailed specification.