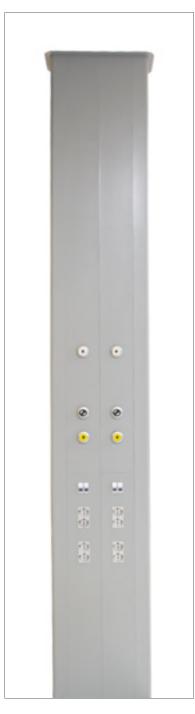

#### INTRODUCTION

VERTICAL unit is ideal for both standard special care and intensive units. Designed to supply both single and double beds, its offerts a pratical option for the medical staff who can easily avail of the main electrical sources and medical gasses. It can be fully configurated with a number of electrical sockets, data sockets, gas outlets according to the most detailed requirement.

#### **COMPONENTS**

- A GAS PIPING
- **B** GAS OUTLET
- C ELECTRICAL COMPONENTS