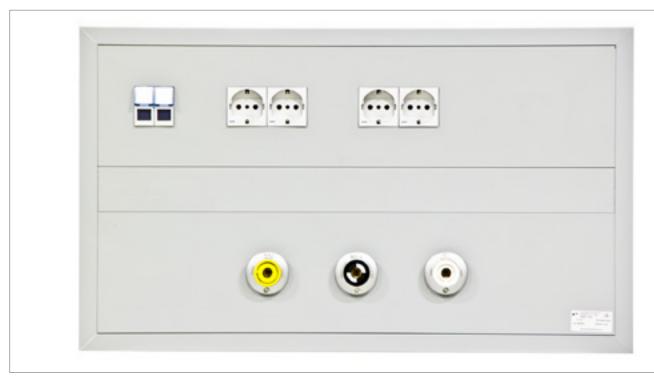

#### **INTRODUCTION**

OKI BASIC GAS ES is highly recommended for both outpatient and inpatient care.

It has been designed to provide separated profiles for gas outlets and electrical components in compliance with the international health and safety regulations. The profile can be equipped with a full range of electrical sockets and switches, according to each customer's detailed specification.

#### LIGHT DIFFUSION

- A INDIRECT LIGHT
- **B** DIRECT LIGHT

#### **COMPONENTS**

- C GAS PIPING
- D GAS OUTLET

The gas box can house up to 4 outlets. It is attached to the main profile and can be screwed onto the wall.