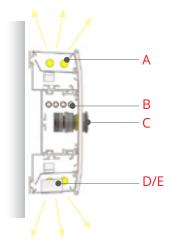

#### **INTRODUCTION**

OKI BASIC GAS ES is highly recommended for both outpatient and inpatient care.

It has been designed to provide separated profiles for gas outlets and electrical components in compliance with the international health and safety regulations. The profile can be equipped with a full range of electrical sockets and switches, according to each customer's detailed specification.

#### LIGHT DIFFUSION

- A INDIRECT LIGHT
- **B** DIRECT LIGHT

#### **COMPONENTS**

- C GAS PIPING
- D GAS OUTLET

The gas box can house up to 4 outlets. It is attached to the main profile and can be screwed onto the wall.