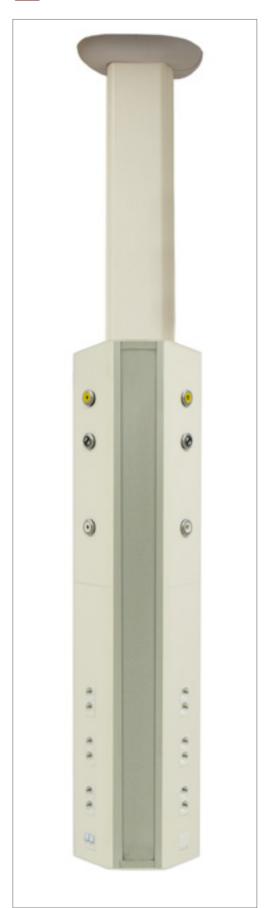

# **VERTICAL-** COLUMN

#### INTRODUCTION

Our VERTICAL model likely the rest of the broad OKI range offers not only the standard wall mounted configuration but also the possibility to fix it directly on the ceiling. VERTICAL COLUMN is not free-standing solution and it rests on the floor. The pendant solution is incredibly adaptable, offering absolute versatility and practicality. Mainly thought for standard specialty wards it can be single or double-sided supplying up to 4 different single beds at the same time.

The ceiling plate is designed to fit perfectly around the column which slides into the ceiling surfaces.