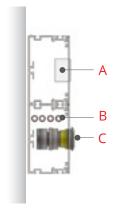

#### **BASIC - WALL MOUNTED**

#### INTRODUCTION

OKI BASIC is our medical supply unit, particularly suited for day-hospital and outpatient care.

It offers an unpretentious design which is easily adaptable to all standard care units.

The profile can be equipped with a full range of electrical sockets and switches, according to each customer's detailed specification.

OKI BASIC is not designed to house gas outlets.

Upon request are available for all basic gas models LED spotlights for direct lighthing.

#### LIGHT DIFFUSION

A - INDIRECT LIGHT

**B** - DIRECT LIGHT

PAG.5 WWW.LMMEDICALDIVISION.COM