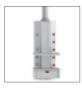

# **VERTICAL - WALL MOUNTED**

#### INTRODUCTION

VERTICAL unit is ideal for both standard special care and intensive units. Designed to supply both single and double beds, its offerts a pratical option for the medical staff who can easily avail of the main electrical sources and medical gasses. It can be fully configurated with a number of electrical sockets, data sockets, gas outlets according to the most detailed requirement.

Available upon request one or two vertical poles onto which a number of dedicated accessories can be installed.

#### **COMPONENTS**

- A GAS PIPING
- **B** GAS OUTLET
- C ELECTRICAL COMPONENTS