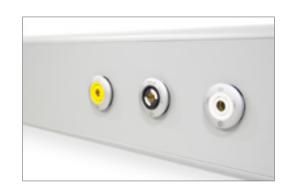

#### **COMPONENTS**

- C GAS PIPING
- D GAS OUTLET

The gas box can house up to 4 outlets. It is attached to the main profile and can be screwed onto the wall.