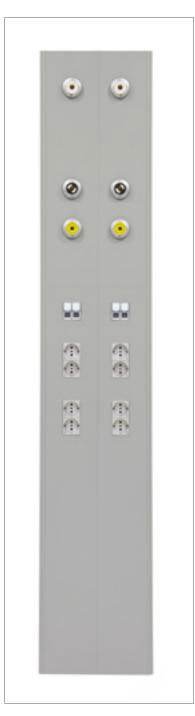

# **VERTICAL - WALL MOUNTED**

#### INTRODUCTION

VERTICAL unit is ideal for both standard special care and intensive units. Designed to supply both single and double beds, its offerts a pratical option for the medical staff who can easily avail of the main electrical sources and medical gasses. It can be fully configurated with a number of electrical sockets, data sockets, gas outlets according to the most detailed requirement.

Available upon request one or two vertical poles onto which a number of dedicated accessories can be installed.

#### **COMPONENTS**

- A GAS PIPING
- **B** GAS OUTLET
- C ELECTRICAL COMPONENTS