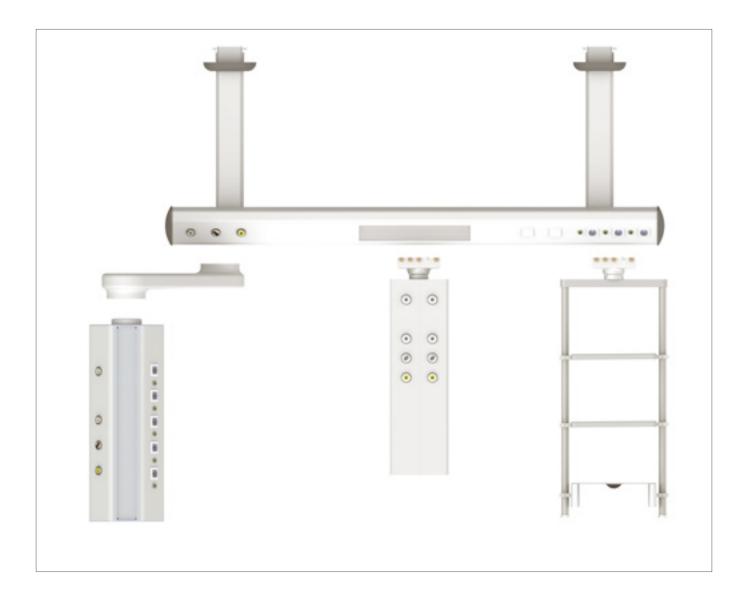

# **INTRODUCTION**

Both OKI BASIC GAS MD/LG are also available with lateral columns to offer a pendant solution for all intensive wards where special equipment and appliances can be connected suitably to the main trunk so that these are always at hand when needed. These ceiling mounted versions are especially recommended for rooms with extended windows.

#### INTRODUCTION

Our VERTICAL model likely the rest of the broad OKI range offers not only the standard wall mounted configuration but also the possibility to fix it directly on the ceiling. VERTICAL COLUMN is not free-standing solution and it rests on the floor. The pendant solution is incredibly adaptable, offering absolute versatility and practicality. Mainly thought for standard specialty wards it can be single or double-sided supplying up to 4 different single beds at the same time.

The ceiling plate is designed to fit perfectly around the column which slides into the ceiling surfaces.