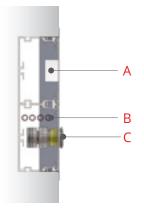

#### LIGHT DIFFUSION

- A INDIRECT LIGHT
- **B** DIRECT LIGHT

#### **COMPONENTS**

- C GAS PIPING
- D GAS OUTLET

The gas box can house up to 4 outlets. It is attached to the main profile and can be screwed onto the wall.