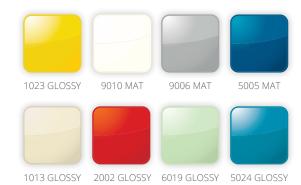

# **COLOURS AND FINISHING**

|                        |            |          |                   | <b>X</b>                    | ************************************** |
|------------------------|------------|----------|-------------------|-----------------------------|----------------------------------------|
|                        | RAL COLOUR | ANODIZED | WOOD<br>FINISHING | ANTIBACTERICAL<br>TREATMENT | SPECIAL<br>FANTASIES                   |
| OKI BASIC              | •          | •        | •                 |                             |                                        |
| OKI BASIC GAS ES       | •          | •        | •                 | •                           | •                                      |
| OKI BASIC GAS<br>MD/LG | •          | •        | •                 | •                           | •                                      |
| OKI PLUS ES            | •          | •        | •                 | •                           | •                                      |
| OKI PLUS MD/LG         | •          | •        | •                 | •                           | •                                      |
| OKI VERTICAL           | •          | •        |                   | •                           |                                        |
| OKI CIELO              | •          | •        |                   | •                           |                                        |
| OKI ISOLA              | •          |          |                   |                             |                                        |

#### ILLUSTRATIVE COLOUR CHART FOR ALUMINUM PROFILES

The colours shown are for guidance only, please refer to the standard RAL colour chart. The choice of any colour not commonly used might require longer delivery time. Customers are higly recommended to consult our sales office for detailed advice. Special anti-bacterical paint is also available upon request, suggested for intensive care units.