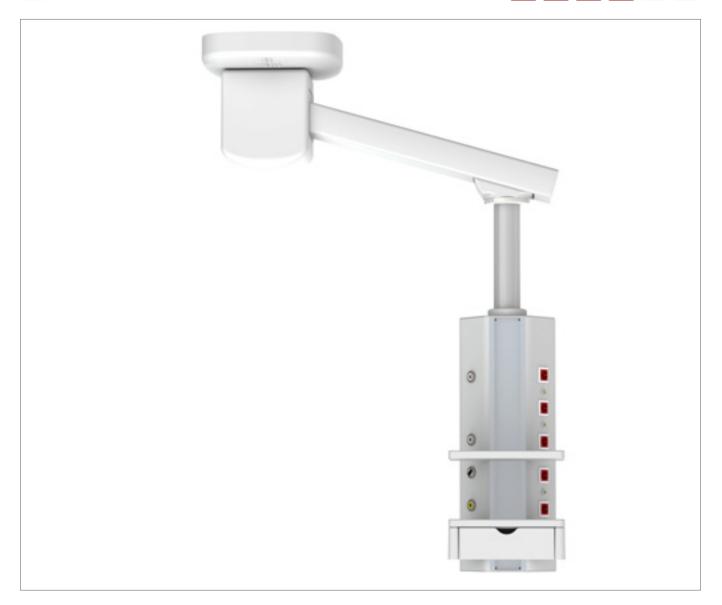

#### **INTRODUCTION**

OKI ISOLA supply system is a suspended unit thought specifically for special intensive care units and operating theaters. It is configurated with one or two swiveling and adjustable arms to support a rotating head equipped with all the electrical and medical components. It has been designed to offer the medical staff maximum manoeuvrability and perceptiveness. Oki ISOLA is available with a number of shelves and drawers which can be installed along onto the main column. There are available different versions that can be fully customized according to any specific request. Also available a number of dedicated accessories.

### **INTRODUCTION**

OKI ISOLA is also available with a full motorized mechanism.

The hydraulic breaking system maximum guarantees stability, accuracy and ease of any movement.