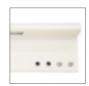

#### BASIC GAS - MD/LG WALL MOUNTED

#### **INTRODUCTION**

OKI BASIC GAS MD AND LG are highly recommended for inpatient care.

They have been designed to provide a single or double profile where gas outlets and electrical components are always kept separated in compliance with the international health and safety regulations.

#### **COMPONENTS**

- C ELECTRICAL **COMPONENTS**
- D GAS PIPING
- E GAS OUTLET

The profiles can be equipped with a full range of electrical sockets and switches, data entry plug-ins according to each customer's detailed specification.