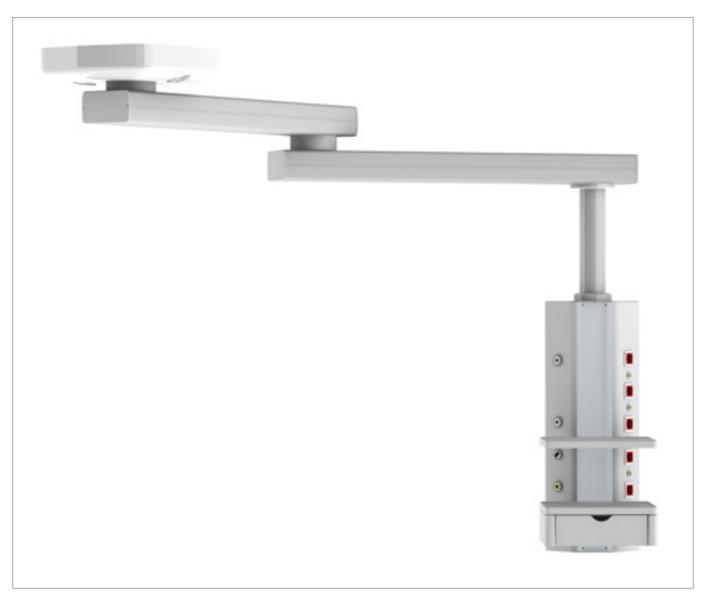

#### **INTRODUCTION**

OKI ISOLA supply system is a suspended unit thought specifically for special intensive care units and operating theaters. It is configurated with one or two swiveling and adjustable arms to support a rotating head equipped with all the electrical and medical components. It has been designed to offer the medical staff maximum manoeuvrability and perceptiveness. Oki ISOLA is available with a number of shelves and drawers which can be installed along onto the main column. There are available different versions that can be fully customized according to any specific request. Also available a number of dedicated accessories.

### **INTRODUCTION**

OKI ISOLA is also available with a full motorized mechanism.

The hydraulic breaking system maximum guarantees stability, accuracy and ease of any movement.