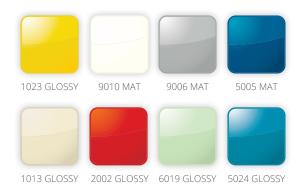

# **COLOURS AND FINISHING**

|                        |            |          |                   | <b>X</b>                    | ************************************** |
|------------------------|------------|----------|-------------------|-----------------------------|----------------------------------------|
|                        | RAL COLOUR | ANODIZED | WOOD<br>FINISHING | ANTIBACTERICAL<br>TREATMENT | SPECIAL<br>FANTASIES                   |
| OKI BASIC              | •          | •        | •                 |                             |                                        |
| OKI BASIC GAS ES       | •          | •        | •                 | •                           | •                                      |
| OKI BASIC GAS<br>MD/LG | •          | •        | •                 | •                           | •                                      |
| OKI PLUS ES            | •          | •        | •                 | •                           | •                                      |
| OKI PLUS MD/LG         | •          | •        | •                 | •                           | •                                      |
| OKI VERTICAL           | •          | •        |                   | •                           |                                        |
| OKI CIELO              | •          | •        |                   | •                           |                                        |
| OKI ISOLA              | •          |          |                   |                             |                                        |

#### ILLUSTRATIVE COLOUR CHART FOR ALUMINUM PROFILES

The colours shown are for guidance only, please refer to the standard RAL colour chart. The choice of any colour not commonly used might require longer delivery time. Customers are higly recommended to consult our sales office for detailed advice. Special anti-bacterical paint is also available upon request, suggested for intensive care units.