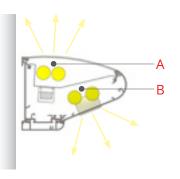

#### LIGHT DIFFUSION

A - INDIRECT LIGHT

**B** - DIRECT LIGHT

PAG.5 WWW.LMMEDICALDIVISION.COM