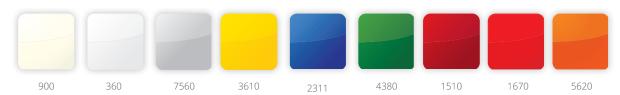

# **COLOURS AND FINISHING**

|                        |            |          |                   | <b>X</b>                    | ************************************** |
|------------------------|------------|----------|-------------------|-----------------------------|----------------------------------------|
|                        | RAL COLOUR | ANODIZED | WOOD<br>FINISHING | ANTIBACTERICAL<br>TREATMENT | SPECIAL<br>FANTASIES                   |
| OKI BASIC              | •          | •        | •                 |                             |                                        |
| OKI BASIC GAS ES       | •          | •        | •                 | •                           | •                                      |
| OKI BASIC GAS<br>MD/LG | •          | •        | •                 | •                           | •                                      |
| OKI PLUS ES            | •          | •        | •                 | •                           | •                                      |
| OKI PLUS MD/LG         | •          | •        | •                 | •                           | •                                      |
| OKI VERTICAL           | •          | •        |                   | •                           |                                        |
| OKI CIELO              | •          | •        |                   | •                           |                                        |
| OKI ISOLA              | •          |          |                   |                             |                                        |

#### ILLUSTRATIVE COLOUR CHART FOR ALUMINUM PROFILES

The colours shown are for guidance only, please refer to the standard RAL colour chart. The choice of any colour not commonly used might require longer delivery time. Customers are higly recommended to consult our sales office for detailed advice. Special anti-bacterical paint is also available upon request, suggested for intensive care units.