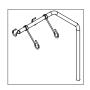

#### **INTRODUCTION**

OKI ISOLA supply system is a suspended unit thought specifically for special intensive care units and operating theaters. It is configurated with one or two swiveling and adjustable arms to support a rotating head equipped with all the electrical and medical components. It has been designed to offer the medical staff maximum manoeuvrability and perceptiveness. Oki ISOLA is available with a number of shelves and drawers which can be installed along onto the main column. There are available different versions that can be fully customized according to any specific request. Also available a number of dedicated accessories.

### **COMPONENTS**

- A ELECTRICAL COMPONENTS
- **B** GAS PIPING
- C GAS OUTLET

### **INTRODUCTION**

OKI ISOLA is also available with a full motorized mechanism.

The hydraulic breaking system maximum guarantees stability, accuracy and ease of any movement.