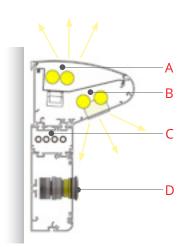

#### LIGHT DIFFUSION

- A INDIRECT LIGHT
- **B** DIRECT LIGHT

#### **COMPONENTS**

- C GAS PIPING
- D GAS OUTLET

The gas box can house up to 4 outlets. It is attached to the main profile and can be screwed onto the wall.