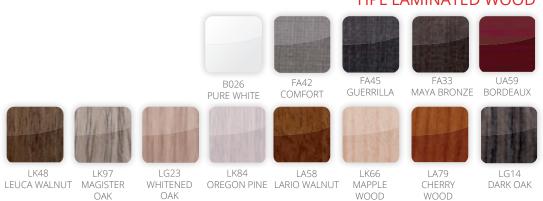

### **COLOURS AND FINISHING**

|               | LATERAL<br>ALUMINUM<br>PROFILE | POLYCARBONATE<br>PANEL | HP LAMINATED WOOD PANEL | SPECIAL<br>PATTERNS | SPECIAL<br>FANTASIES |
|---------------|--------------------------------|------------------------|-------------------------|---------------------|----------------------|
| OKI INFINIT-I | •                              | •                      |                         | •                   |                      |
| OKI DESIGN    | •                              | •                      | •                       | •                   |                      |
| OKI FLAT      | •                              | •                      | •                       | •                   |                      |
| OKI FANTASY   | •                              |                        |                         |                     | •                    |

### ILLUSTRATIVE COLOUR CHART FOR ALUMINUM PROFILES

#### FRONT POLYCARBONATE PANELS:

#### SOLID COLOURS FOR ALL PANELS

#### **HPL LAMINATED WOOD**

The colours shown are for guidance only, please refer to the standard RAL colour chart and to our swatch cards for the finishings.

The choice of any colour not commonly used might require longer delivery time. Customers are higly recommended to consult our sales office for detailed advice.