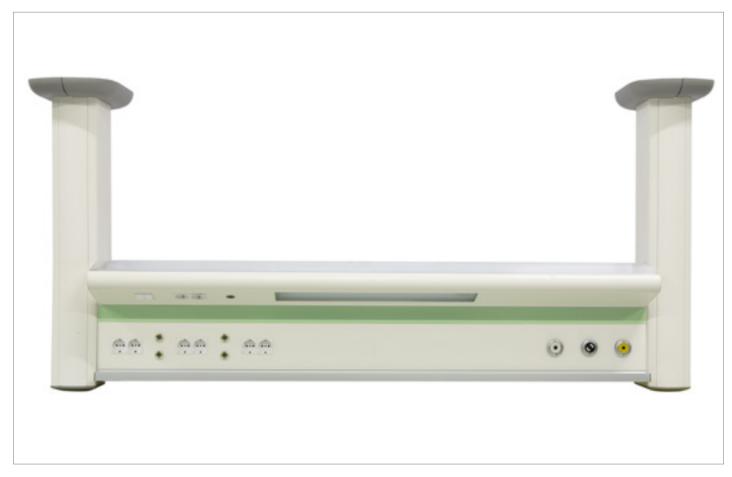

#### **INTRODUCTION**

Similarly to Oki Basic Gas intensive care options, OKI PLUS MD/LG can be ceiling mounted thanks to the lateral columns. This allows us to cope with all different requests not only on a technical but also on a stylistic point of view.

# **INTRODUCTION**

Both OKI BASIC GAS MD/LG are also available with lateral columns to offer a pendant solution for all intensive wards where special equipment and appliances can be connected suitably to the main trunk so that these are always at hand when needed. These ceiling mounted versions are especially recommended for rooms with extended windows.