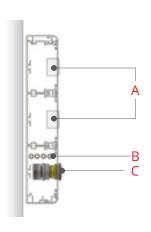

#### **INTRODUCTION**

OKI BASIC GAS ES is highly recommended for both outpatient and inpatient care.

It has been designed to provide separated profiles for gas outlets and electrical components in compliance with the international health and safety regulations. The profile can be equipped with a full range of electrical sockets and switches, according to each customer's detailed specification.

#### LIGHT DIFFUSION

- A INDIRECT LIGHT
- **B** DIRECT LIGHT

#### **COMPONENTS**

- C GAS PIPING
- D GAS OUTLET

The gas box can house up to 4 outlets. It is attached to the main profile and can be screwed onto the wall.