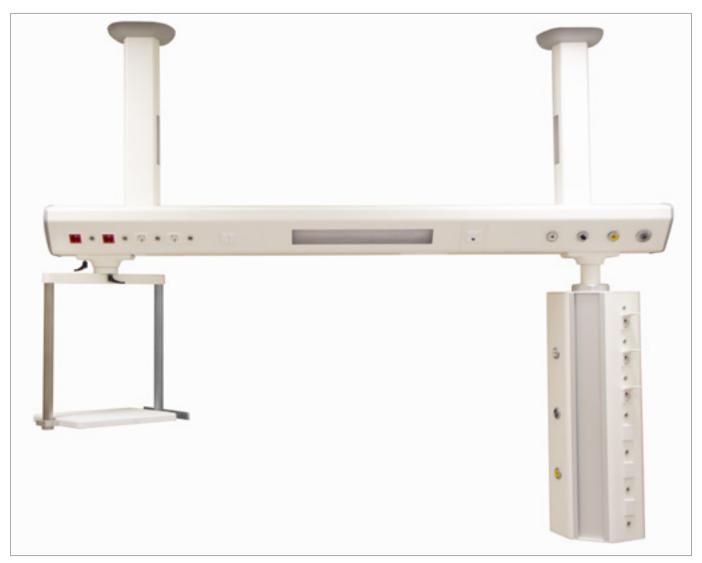

# BASIC GAS - MD/LG CEILING MOUNTED

# **INTRODUCTION**

Both OKI BASIC GAS MD/LG are also available with lateral columns to offer a pendant solution for all intensive wards where special equipment and appliances can be connected suitably to the main trunk so that these are always at hand when needed. These ceiling mounted versions are especially recommended for rooms with extended windows.