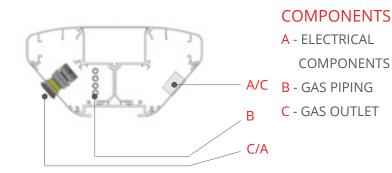

onto which a number of accessories can be combined.



Highly recommended the 38mm stainless steel vertical pole onto which dedicated accessories can be installed.



# **COMPONENTS**

- A ELECTRICAL

  COMPONENTS
- **B** GAS PIPING
- C GAS OUTLET
- D VERTICAL POLE

PAG.17 WWW.LMMEDICALDIVISION.COM























CIELO bed head unit is LM Medical division's greatest example of how technical know-how and responsible attitude to strive for the best results coalesce harmoniously. In fact CIELO can be also offered in free-standing configuration, fixed on the ceiling through a solid pillar. In this way CIELO can be mounted anywhere in the room with a wide range of accessories and rotating equipment carries making this bed head unit the ideal solution for special intensive care units.





#### **ISOLA**







#### **INTRODUCTION**

OKI ISOLA supply system is a suspended unit thought specifically for special intensive care units and operating theaters. It is configurated with one or two swiveling and adjustable arms to support a rotating head equipped with all the electrical and medical components. It has been designed to offer the medical staff maximum manoeuvrability and perceptiveness. Oki ISOLA is available with a number of shelves and drawers which can be installed along onto the main column. There are available different versions that can be fully customized according to any specific request. Also available a number of dedicated accessories.

PAG.19 WWW.LMMEDICALDIVISION.COM

















### MAIN HEAD STRUCTURE



### **COMPONENTS**

- A ELECTRICAL COMPONENTS