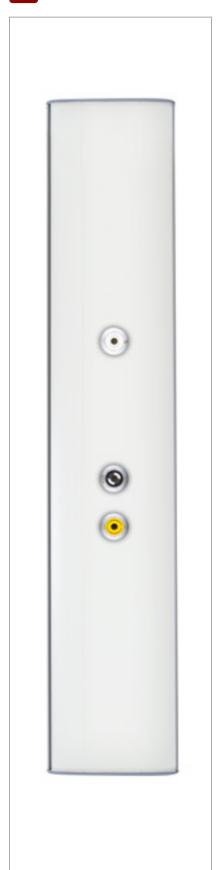

#### **BASIC - WALL MOUNTED**

#### INTRODUCTION

OKI BASIC is our medical supply unit, particularly suited for day-hospital and outpatient care.

It offers an unpretentious design which is easily adaptable to all standard care units.

The profile can be equipped with a full range of electrical sockets and switches, according to each customer's detailed specification.

OKI BASIC is not designed to house gas outlets.

Upon request are available for all basic gas models LED spotlights for direct lighthing.

#### LIGHT DIFFUSION

A - INDIRECT LIGHT

**B** - DIRECT LIGHT

PAG.5 WWW.LMMEDICALDIVISION.COM